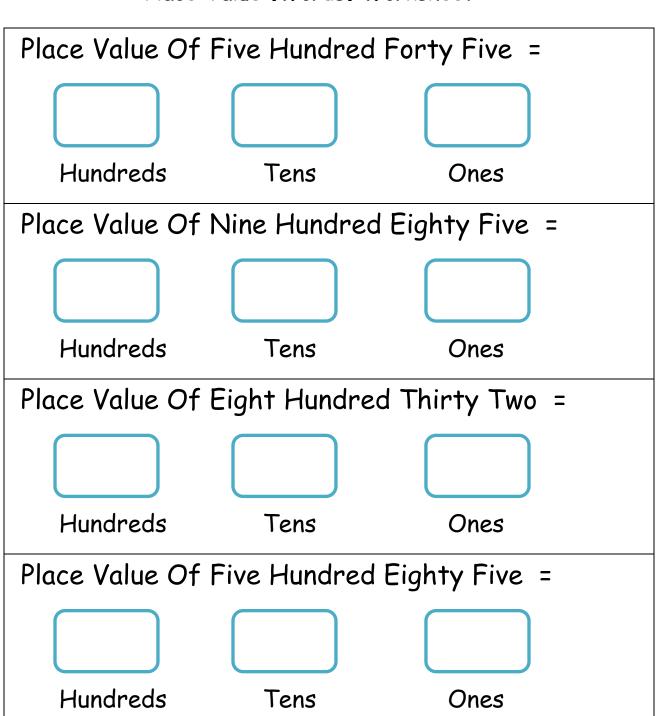

# Place Value Of Nine Hundred Eleven = Hundreds Tens Ones Place Value Of Three Hundred Ninety Six = Hundreds Tens Ones Place Value Of Four Hundred Fifty Three = Hundreds Tens Ones Place Value Of Nine Hundred Thirteen =

Tens