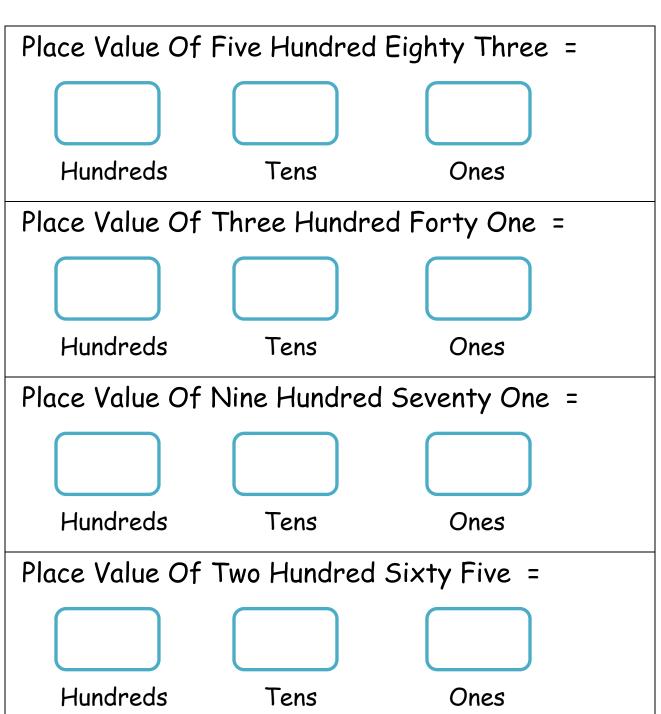

I save trees, I use virtual worksheets...

Save this file and use it offline, by simply clicking on the colored area. Save Paper & Trees, if you wish you can also print this document for later use.

## Place Value (Words) Worksheet

Name:









#### Place Value (Words) Worksheet











I save trees, I use virtual worksheets...

Save this file and use it offline, by simply clicking on the colored area. Save Paper & Trees, if you wish you can also print this document for later use.



### Place Value (Words) Worksheet

For more worksheet you can log on to www.mathebook.net

Page 4 of 10





I save trees, I use virtual worksheets..

Save this file and use it offline, by simply clicking on the colored area. Save Paper & Trees, if you wish you can also print this document for later use.



### Place Value (Words) Worksheet

















# Place Value Of Nine Hundred Eleven = Hundreds Tens Ones Place Value Of Three Hundred Ninety Six = Hundreds Tens Ones Place Value Of Four Hundred Fifty Three = Hundreds Tens Ones Place Value