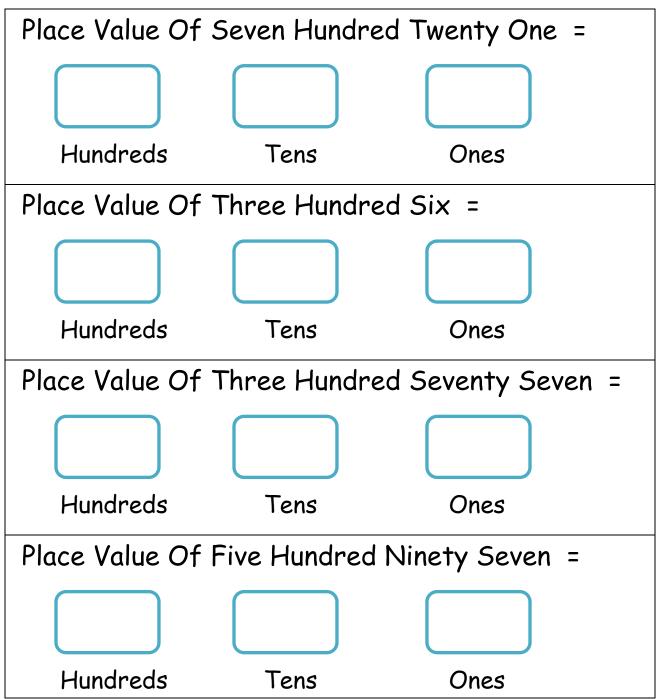

## Place Value (Words) Worksheet

Name:

#### Place Value (Words) Worksheet

I save trees, I use virtual worksheets...

Save this file and use it offline, by simply clicking on the colored area. Save Paper & Trees, if you wish you can also print this document for later use.