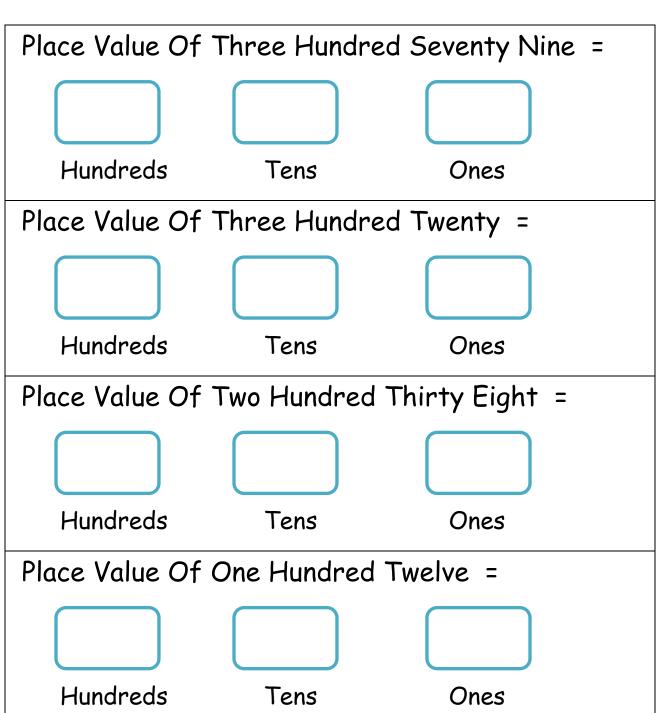

### Place Value (Words) Worksheet

For more worksheet you can log on to www.mathebook.net

Page 4 of 10

I save trees, I use virtual worksheets..

Save this file and use it offline, by simply clicking on the colored area. Save Paper & Trees, if you wish you can also print this document for later use.

## Place Value (Words) Worksheet

Hundreds

Ones

Place Value (Words) Worksheet

For more worksheet you can log on to www.mathebook.net